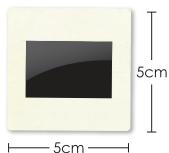

**PHOTOS** 

Slides **MUST BE** 5x5cm and no thicker than 0.5cm

Slides **MUST NOT** be in display sheets

Slides should be packed in a slide box or tied in a bundle

Slides **MUST BE** packed in groups of 50 or less