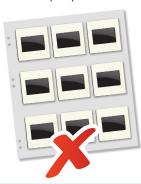

**PHOTOS** 

Slides **MUST BE** 5x5cm and no thicker than 0.5cm

Slides **MUST NOT** be in display sheets

Slides should be packed in a slide box or tied in a bundle

Slides **MUST BE** packed in groups of 50 or less