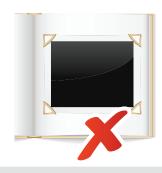

OR

in an envelope

Photos **MUST NOT** be longer than 22cm on any side

Photos **MUST NOT** be shorter than 5cm on any side

⊢5cm⊣

Photos **MUST NOT** be in albums

Photos **MUST BE** tied in bundles

Photos **MUST BE** organised **by size.** 