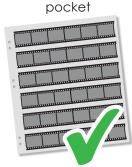

## We ONLY accept 2 TYPES of negatives.

Negatives **MUST NOT** exceed the following dimensions:

Negatives **MUST NOT** be on a roll

Negatives **MUST NOT**be loose

Negatives **MUST BE**in a display sheet/plastic