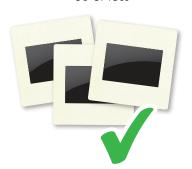

**PHOTOS** 

Slides **MUST BE** 5x5cm and no thicker than 0.5cm

Slides **MUST NOT** be in display sheets

Slides should be packed in a slide box or tied in a bundle

Slides **MUST BE** packed in groups of 50 or less