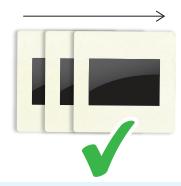

**PHOTOS** 

Slides **MUST BE** 5x5cm and no thicker than 0.5cm



Slides **MUST NOT** be in display sheets



Slides should be packed in a slide box or tied in a bundle



Slides **MUST BE** packed in groups of 50 or less



Slides **MUST BE** facing the same direction



## We ONLY accept 2 TYPES of negatives.

Negatives **MUST NOT** exceed the following dimensions:



Negatives **MUST NOT** be on a roll



Negatives **MUST NOT**be loose



Negatives **MUST BE**in a display sheet/plastic



OR

in an envelope



Photos **MUST NOT** be longer than 22cm on any side



Photos **MUST NOT** be shorter than 5cm on any side



⊢5cm⊣

Photos **MUST NOT** be in albums



Photos **MUST BE** tied in bundles



Photos **MUST BE** organised **by size.** 



## PLEASE NOTE: We take no liability for photos/slides/negatives that are not packed properly or damaged.